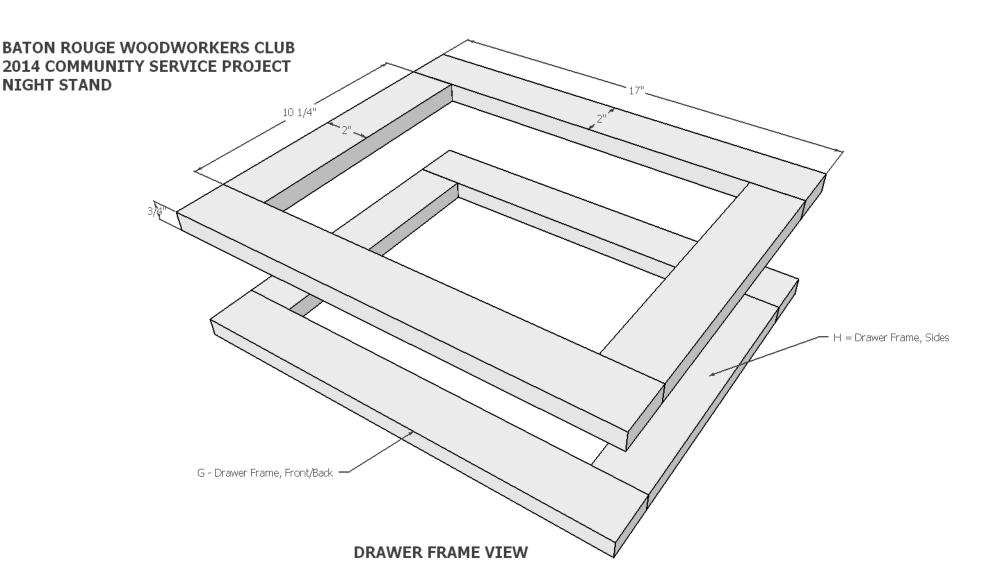

## BATON ROUGE WOODWORKERS CLUB 2014 COMMUNITY SERVICE PROJECT NIGHT STAND

| <u>CUT LIST</u> |                          |     |          |                  |         |         |                                         |
|-----------------|--------------------------|-----|----------|------------------|---------|---------|-----------------------------------------|
| <u>Part</u>     | Description              | Qty | Wood     | <b>Thickness</b> | Width   | Length  | <u>Notes</u>                            |
| Α               | Тор                      | 1   | Hardwood | 3/4              | 16      | 20      |                                         |
| В               | Shelf                    | 1   | Hardwood | 3/4              | 15      | 17      |                                         |
| С               | Legs                     | 4   | Hardwood | 3/4              | 3       | 23 1/4  |                                         |
| D               | Rail, Side Top           | 2   | Hardwood | 3/4              | 6       | 9       | Add 3/4" to Length if using M&T joinery |
| E               | Rail, Side Bottom        | 2   | Hardwood | 3/4              | 3 1/4   | 9       | Add 3/4" to Length if using M&T joinery |
| F               | Rail, Back               | 1   | Hardwood | 3/4              | 6       | 16 1/2  | Add 3/4" to Length if using M&T joinery |
| G               | Drawer Frame, Front/Back | 4   | Hardwood | 3/4              | 2       | 17      |                                         |
| Н               | Drawer Frame, Sides      | 4   | Hardwood | 3/4              | 2       | 10 1/4  |                                         |
| I               | Drawer Front             | 1   | Hardwood | 3/4              | 3 15/16 | 16 7/16 | Dimensions can change based on joinery  |
| J               | Drawer Box, Back         | 1   | Hardwood | 1/2              | 3 15/16 | 15 7/16 | Dimensions can change based on joinery  |
| K               | Drawer Box, Sides        | 2   | Hardwood | 1/2              | 3 15/16 | 13      | Dimensions can change based on joinery  |
| L               | Drawer Box, Bottom       | 1   | Plywood  | 1/4              | 12 7/16 | 15 7/8  |                                         |