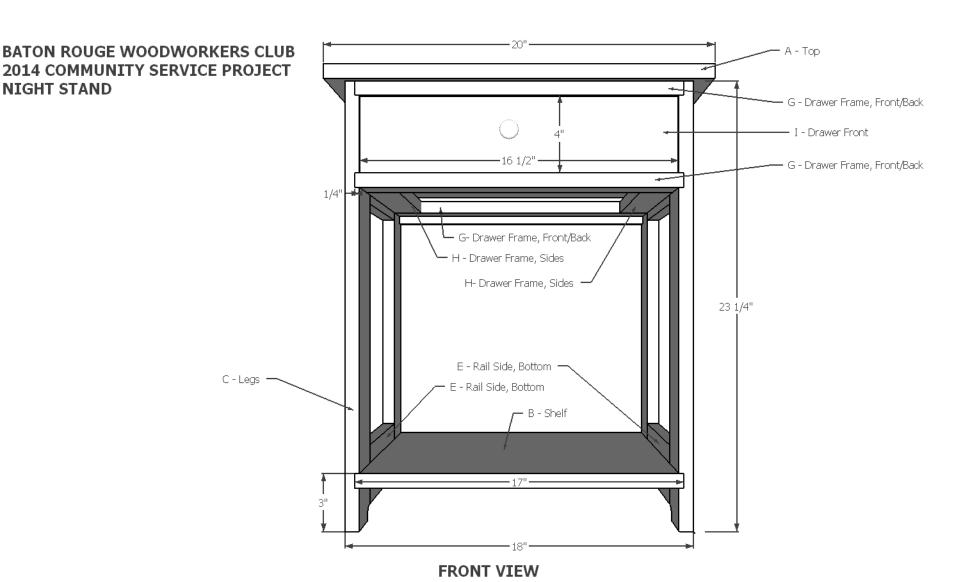

BATON ROUGE WOODWORKERS CLUB 2014 COMMUNITY SERVICE PROJECT NIGHT STAND

## BATON ROUGE WOODWORKERS CLUB 2014 COMMUNITY SERVICE PROJECT NIGHT STAND

| <u>CUT LIST</u> |                          |     |          |                  |         |         |                                         |
|-----------------|--------------------------|-----|----------|------------------|---------|---------|-----------------------------------------|
| <u>Part</u>     | Description              | Qty | Wood     | <b>Thickness</b> | Width   | Length  | <u>Notes</u>                            |
| Α               | Тор                      | 1   | Hardwood | 3/4              | 16      | 20      |                                         |
| В               | Shelf                    | 1   | Hardwood | 3/4              | 15      | 17      |                                         |
| С               | Legs                     | 4   | Hardwood | 3/4              | 3       | 23 1/4  |                                         |
| D               | Rail, Side Top           | 2   | Hardwood | 3/4              | 6       | 9       | Add 3/4" to Length if using M&T joinery |
| E               | Rail, Side Bottom        | 2   | Hardwood | 3/4              | 3 1/4   | 9       | Add 3/4" to Length if using M&T joinery |
| F               | Rail, Back               | 1   | Hardwood | 3/4              | 6       | 16 1/2  | Add 3/4" to Length if using M&T joinery |
| G               | Drawer Frame, Front/Back | 4   | Hardwood | 3/4              | 2       | 17      |                                         |
| Н               | Drawer Frame, Sides      | 4   | Hardwood | 3/4              | 2       | 10 1/4  |                                         |
| I               | Drawer Front             | 1   | Hardwood | 3/4              | 3 15/16 | 16 7/16 | Dimensions can change based on joinery  |
| J               | Drawer Box, Back         | 1   | Hardwood | 1/2              | 3 15/16 | 15 7/16 | Dimensions can change based on joinery  |
| K               | Drawer Box, Sides        | 2   | Hardwood | 1/2              | 3 15/16 | 13      | Dimensions can change based on joinery  |
| L               | Drawer Box, Bottom       | 1   | Plywood  | 1/4              | 12 7/16 | 15 7/8  |                                         |