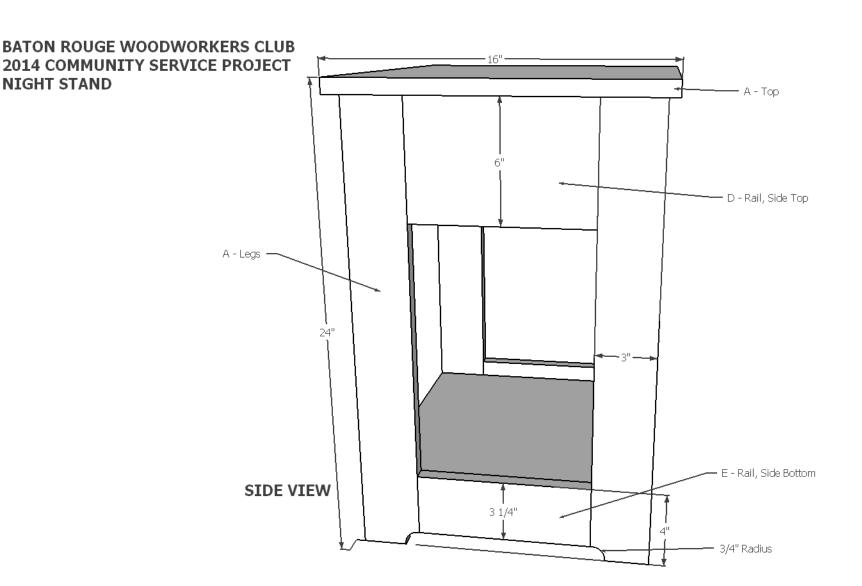

BATON ROUGE WOODWORKERS CLUB 2014 COMMUNITY SERVICE PROJECT NIGHT STAND

## BATON ROUGE WOODWORKERS CLUB 2014 COMMUNITY SERVICE PROJECT NIGHT STAND

| <u>CUT LIST</u> |                          |     |          |                  |         |         |                                         |
|-----------------|--------------------------|-----|----------|------------------|---------|---------|-----------------------------------------|
| <u>Part</u>     | Description              | Qty | Wood     | <b>Thickness</b> | Width   | Length  | <u>Notes</u>                            |
| Α               | Тор                      | 1   | Hardwood | 3/4              | 16      | 20      |                                         |
| В               | Shelf                    | 1   | Hardwood | 3/4              | 15      | 17      |                                         |
| С               | Legs                     | 4   | Hardwood | 3/4              | 3       | 23 1/4  |                                         |
| D               | Rail, Side Top           | 2   | Hardwood | 3/4              | 6       | 9       | Add 3/4" to Length if using M&T joinery |
| E               | Rail, Side Bottom        | 2   | Hardwood | 3/4              | 3 1/4   | 9       | Add 3/4" to Length if using M&T joinery |
| F               | Rail, Back               | 1   | Hardwood | 3/4              | 6       | 16 1/2  | Add 3/4" to Length if using M&T joinery |
| G               | Drawer Frame, Front/Back | 4   | Hardwood | 3/4              | 2       | 17      |                                         |
| Н               | Drawer Frame, Sides      | 4   | Hardwood | 3/4              | 2       | 10 1/4  |                                         |
| I               | Drawer Front             | 1   | Hardwood | 3/4              | 3 15/16 | 16 7/16 | Dimensions can change based on joinery  |
| J               | Drawer Box, Back         | 1   | Hardwood | 1/2              | 3 15/16 | 15 7/16 | Dimensions can change based on joinery  |
| K               | Drawer Box, Sides        | 2   | Hardwood | 1/2              | 3 15/16 | 13      | Dimensions can change based on joinery  |
| L               | Drawer Box, Bottom       | 1   | Plywood  | 1/4              | 12 7/16 | 15 7/8  |                                         |