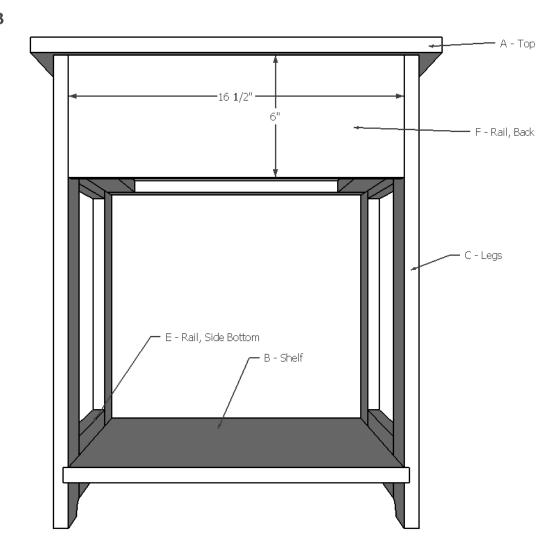

## BATON ROUGE WOODWORKERS CLUB 2014 COMMUNITY SERVICE PROJECT NIGHT STAND

**REAR VIEW** 