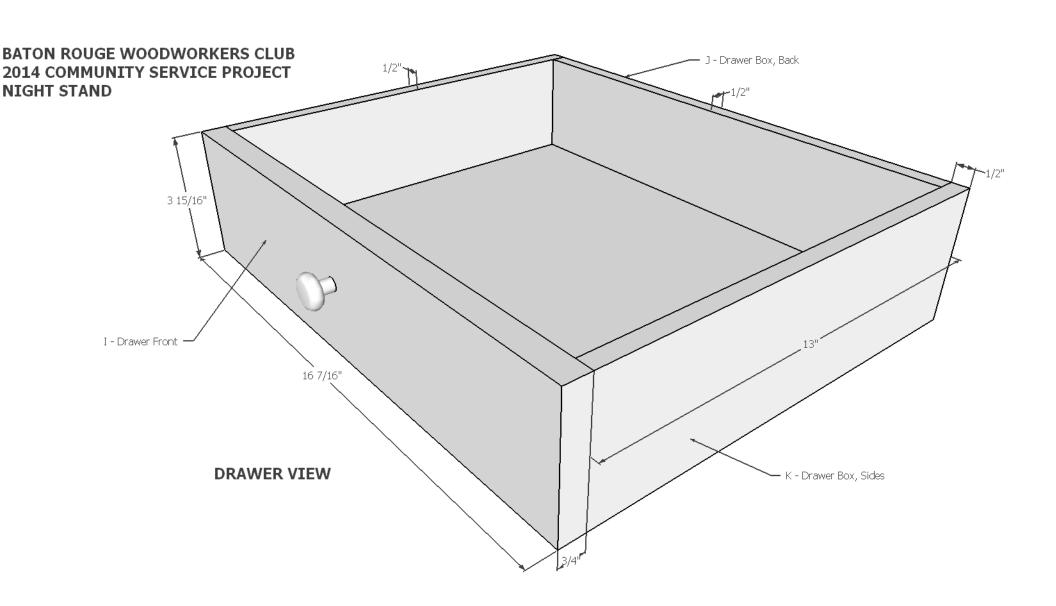

## BATON ROUGE WOODWORKERS CLUB 2014 COMMUNITY SERVICE PROJECT NIGHT STAND

| <u>CUT LIST</u> |                          |     |          |                  |         |         |                                         |
|-----------------|--------------------------|-----|----------|------------------|---------|---------|-----------------------------------------|
| <u>Part</u>     | Description              | Qty | Wood     | <b>Thickness</b> | Width   | Length  | <u>Notes</u>                            |
| Α               | Тор                      | 1   | Hardwood | 3/4              | 16      | 20      |                                         |
| В               | Shelf                    | 1   | Hardwood | 3/4              | 15      | 17      |                                         |
| С               | Legs                     | 4   | Hardwood | 3/4              | 3       | 23 1/4  |                                         |
| D               | Rail, Side Top           | 2   | Hardwood | 3/4              | 6       | 9       | Add 3/4" to Length if using M&T joinery |
| E               | Rail, Side Bottom        | 2   | Hardwood | 3/4              | 3 1/4   | 9       | Add 3/4" to Length if using M&T joinery |
| F               | Rail, Back               | 1   | Hardwood | 3/4              | 6       | 16 1/2  | Add 3/4" to Length if using M&T joinery |
| G               | Drawer Frame, Front/Back | 4   | Hardwood | 3/4              | 2       | 17      |                                         |
| Н               | Drawer Frame, Sides      | 4   | Hardwood | 3/4              | 2       | 10 1/4  |                                         |
| I               | Drawer Front             | 1   | Hardwood | 3/4              | 3 15/16 | 16 7/16 | Dimensions can change based on joinery  |
| J               | Drawer Box, Back         | 1   | Hardwood | 1/2              | 3 15/16 | 15 7/16 | Dimensions can change based on joinery  |
| K               | Drawer Box, Sides        | 2   | Hardwood | 1/2              | 3 15/16 | 13      | Dimensions can change based on joinery  |
| L               | Drawer Box, Bottom       | 1   | Plywood  | 1/4              | 12 7/16 | 15 7/8  |                                         |