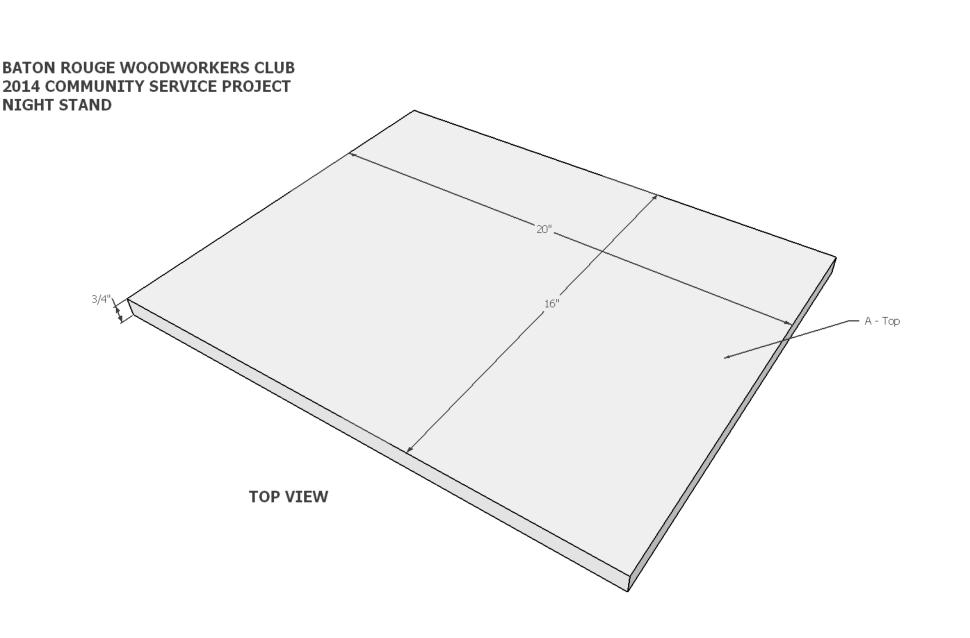

## BATON ROUGE WOODWORKERS CLUB 2014 COMMUNITY SERVICE PROJECT NIGHT STAND

| <u>CUT LIST</u> |                          |     |          |                  |         |         |                                         |
|-----------------|--------------------------|-----|----------|------------------|---------|---------|-----------------------------------------|
| <u>Part</u>     | Description              | Qty | Wood     | <b>Thickness</b> | Width   | Length  | <u>Notes</u>                            |
| Α               | Тор                      | 1   | Hardwood | 3/4              | 16      | 20      |                                         |
| В               | Shelf                    | 1   | Hardwood | 3/4              | 15      | 17      |                                         |
| С               | Legs                     | 4   | Hardwood | 3/4              | 3       | 23 1/4  |                                         |
| D               | Rail, Side Top           | 2   | Hardwood | 3/4              | 6       | 9       | Add 3/4" to Length if using M&T joinery |
| E               | Rail, Side Bottom        | 2   | Hardwood | 3/4              | 3 1/4   | 9       | Add 3/4" to Length if using M&T joinery |
| F               | Rail, Back               | 1   | Hardwood | 3/4              | 6       | 16 1/2  | Add 3/4" to Length if using M&T joinery |
| G               | Drawer Frame, Front/Back | 4   | Hardwood | 3/4              | 2       | 17      |                                         |
| Н               | Drawer Frame, Sides      | 4   | Hardwood | 3/4              | 2       | 10 1/4  |                                         |
| I               | Drawer Front             | 1   | Hardwood | 3/4              | 3 15/16 | 16 7/16 | Dimensions can change based on joinery  |
| J               | Drawer Box, Back         | 1   | Hardwood | 1/2              | 3 15/16 | 15 7/16 | Dimensions can change based on joinery  |
| K               | Drawer Box, Sides        | 2   | Hardwood | 1/2              | 3 15/16 | 13      | Dimensions can change based on joinery  |
| L               | Drawer Box, Bottom       | 1   | Plywood  | 1/4              | 12 7/16 | 15 7/8  |                                         |