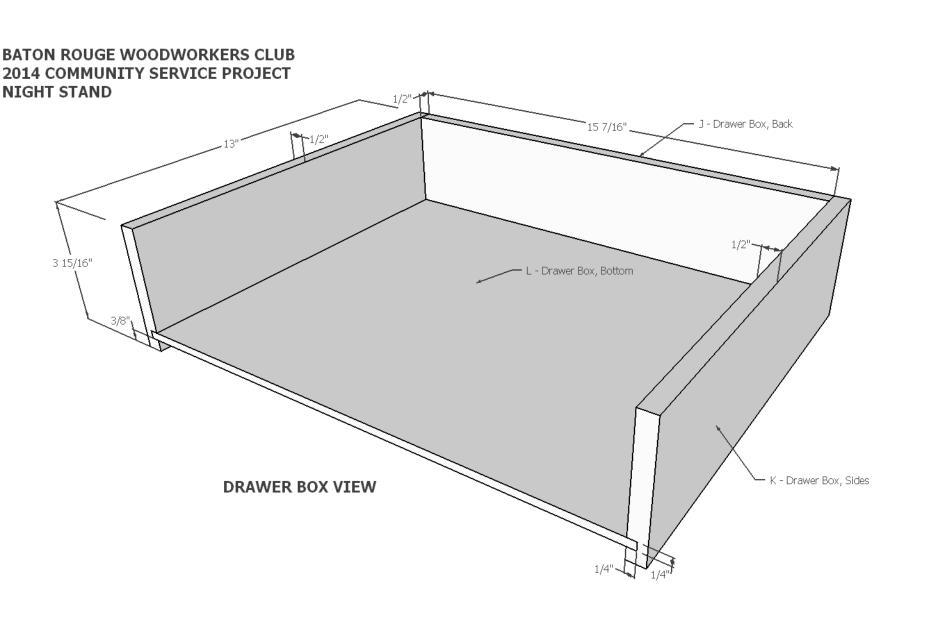

## BATON ROUGE WOODWORKERS CLUB 2014 COMMUNITY SERVICE PROJECT NIGHT STAND

| <u>CUT LIST</u> |                          |     |          |                  |         |         |                                         |
|-----------------|--------------------------|-----|----------|------------------|---------|---------|-----------------------------------------|
| <u>Part</u>     | Description              | Qty | Wood     | <b>Thickness</b> | Width   | Length  | <u>Notes</u>                            |
| Α               | Тор                      | 1   | Hardwood | 3/4              | 16      | 20      |                                         |
| В               | Shelf                    | 1   | Hardwood | 3/4              | 15      | 17      |                                         |
| С               | Legs                     | 4   | Hardwood | 3/4              | 3       | 23 1/4  |                                         |
| D               | Rail, Side Top           | 2   | Hardwood | 3/4              | 6       | 9       | Add 3/4" to Length if using M&T joinery |
| E               | Rail, Side Bottom        | 2   | Hardwood | 3/4              | 3 1/4   | 9       | Add 3/4" to Length if using M&T joinery |
| F               | Rail, Back               | 1   | Hardwood | 3/4              | 6       | 16 1/2  | Add 3/4" to Length if using M&T joinery |
| G               | Drawer Frame, Front/Back | 4   | Hardwood | 3/4              | 2       | 17      |                                         |
| Н               | Drawer Frame, Sides      | 4   | Hardwood | 3/4              | 2       | 10 1/4  |                                         |
| I               | Drawer Front             | 1   | Hardwood | 3/4              | 3 15/16 | 16 7/16 | Dimensions can change based on joinery  |
| J               | Drawer Box, Back         | 1   | Hardwood | 1/2              | 3 15/16 | 15 7/16 | Dimensions can change based on joinery  |
| K               | Drawer Box, Sides        | 2   | Hardwood | 1/2              | 3 15/16 | 13      | Dimensions can change based on joinery  |
| L               | Drawer Box, Bottom       | 1   | Plywood  | 1/4              | 12 7/16 | 15 7/8  |                                         |