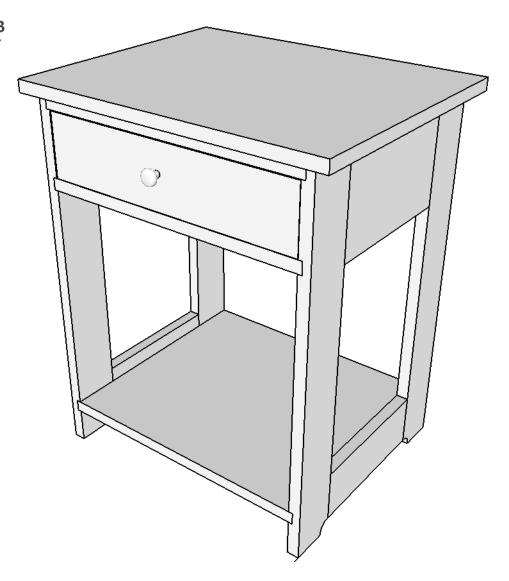

BATON ROUGE WOODWORKERS CLUB 2014 COMMUNITY SERVICE PROJECT NIGHT STAND



## BATON ROUGE WOODWORKERS CLUB 2014 COMMUNITY SERVICE PROJECT NIGHT STAND

| <u>CUT LIST</u> |                          |     |          |                  |         |         |                                         |
|-----------------|--------------------------|-----|----------|------------------|---------|---------|-----------------------------------------|
| <u>Part</u>     | Description              | Qty | Wood     | <b>Thickness</b> | Width   | Length  | <u>Notes</u>                            |
| Α               | Тор                      | 1   | Hardwood | 3/4              | 16      | 20      |                                         |
| В               | Shelf                    | 1   | Hardwood | 3/4              | 15      | 17      |