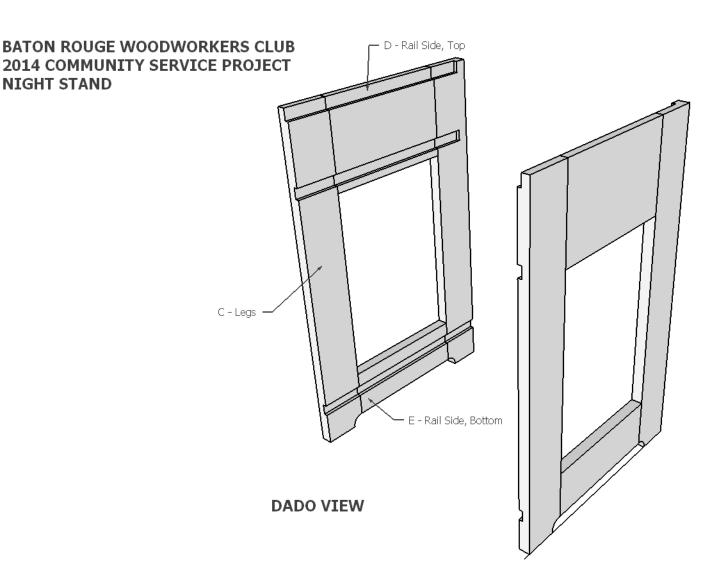

## BATON ROUGE WOODWORKERS CLUB 2014 COMMUNITY SERVICE PROJECT NIGHT STAND

| <u>CUT LIST</u> |                          |     |          |                  |         |         |                                         |
|-----------------|--------------------------|-----|----------|------------------|---------|---------|-----------------------------------------|
| <u>Part</u>     | Description              | Qty | Wood     | <b>Thickness</b> | Width   | Length  | <u>Notes</u>                            |
| Α               | Тор                      | 1   | Hardwood | 3/4              | 16      | 20      |                                         |
| В               | Shelf                    | 1   | Hardwood | 3/4              | 15      | 17      |                                         |
| С               | Legs                     | 4   | Hardwood | 3/4              | 3       | 23 1/4  |                                         |
| D               | Rail, Side Top           | 2   | Hardwood | 3/4              | 6       | 9       | Add 3/4" to Length if using M&T joinery |
| E               | Rail, Side Bottom        | 2   | Hardwood | 3/4              | 3 1/4   | 9       | Add 3/4" to Length if using M&T joinery |
| F               | Rail, Back               | 1   | Hardwood | 3/4              | 6       | 16 1/2  | Add 3/4" to Length if using M&T joinery |
| G               | Drawer Frame, Front/Back | 4   | Hardwood | 3/4              | 2       | 17      |                                         |
| Н               | Drawer Frame, Sides      | 4   | Hardwood | 3/4              | 2       | 10 1/4  |                                         |
| I               | Drawer Front             | 1   | Hardwood | 3/4              | 3 15/16 | 16 7/16 | Dimensions can change based on joinery  |
| J               | Drawer Box, Back         | 1   | Hardwood | 1/2              | 3 15/16 | 15 7/16 | Dimensions can change based on joinery  |
| K               | Drawer Box, Sides        | 2   | Hardwood | 1/2              | 3 15/16 | 13      | Dimensions can change based on joinery  |
| L               | Drawer Box, Bottom       | 1   | Plywood  | 1/4              | 12 7/16 | 15 7/8  |                                         |