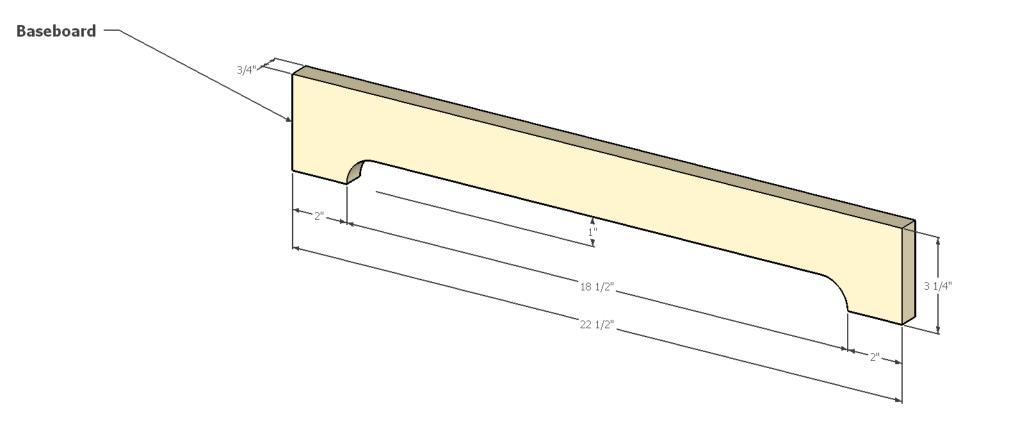

## BATON ROUGE WOODWORKERS CLUB 2014 COMMUNITY SERVICE PROJECT BOOKSHELF

| <u>CUT LIST</u>    |            |          |                  |              |               |          |                                                           |
|--------------------|------------|----------|------------------|--------------|---------------|----------|-----------------------------------------------------------|
| <b>Description</b> | <u>Qty</u> | Wood     | <u>Thickness</u> | <u>Width</u> | <u>Length</u> | Board Ft | Notes                                                     |
| Side - Left        | 1          | Hardwood | 3/4              | 10 1/2       | 47 1/4        | 3.45     |                                                           |
| Side - Right       | 1          | Hardwood | 3/4              | 10 1/2       | 47 1/4        | 3.45     |                                                           |
| Shelves            | 4          | Hardwood | 3/4              | 10           | 23            | 6.39     | Shelves set into 1/4" deep stopped dados                  |
| Тор                | 1          | Hardwood | 3/4              | 11           | 25            | 1.91     | If bookshelves are to be side by side, then length is 24" |
| Cleat - Front      | 1          | Hardwood | 3/4              | 3            | 23            | 0.48     |                                                           |
| Cleat - Front      | 1          | Hardwood | 3/4              | 3            | 23            | 0.48     |                                                           |
| Baseboard          | 1          | Hardwood | 3/4              | 3 1/4        | 22 1/2        | 0.51     |                                                           |
| Back               | 1          | Plywood  | 1/4              | 23           | 44            |          |                                                           |
|                    | 11         |          |                  |              | Hardwood      | 16.66    |                                                           |