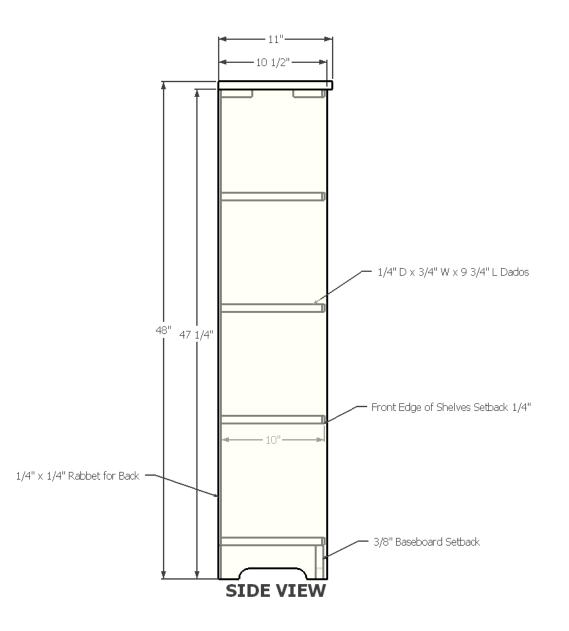

## BATON ROUGE WOODWORKERS CLUB 2014 COMMUNITY SERVICE PROJECT BOOKSHELF

| <u>CUT LIST</u>    |            |          |                  |              |               |          |                                                           |
|--------------------|------------|----------|------------------|--------------|---------------|----------|-----------------------------------------------------------|
| <b>Description</b> | <u>Qty</u> | Wood     | <u>Thickness</u> | <u>Width</u> | <u>Length</u> | Board Ft | Notes                                                     |
| Side - Left        | 1          | Hardwood | 3/4              | 10 1/2       | 47 1/4        | 3.45     |                                                           |
| Side - Right       | 1          | Hardwood | 3/4              | 10 1/2       | 47 1/4        | 3.45     |                                                           |
| Shelves            | 4          | Hardwood | 3/4              | 10           | 23            | 6.39     | Shelves set into 1/4" deep stopped dados                  |
| Тор                | 1          | Hardwood | 3/4              | 11           | 25            | 1.91     | If bookshelves are to be side by side, then length is 24" |
| Cleat - Front      | 1          | Hardwood | 3/4              | 3            | 23            | 0.48     |                                                           |
| Cleat - Front      | 1          | Hardwood | 3/4              | 3            | 23            | 0.48     |                                                           |
| Baseboard          | 1          | Hardwood | 3/4              | 3 1/4        | 22 1/2        | 0.51     |                                                           |
| Back               | 1          | Plywood  | 1/4              | 23           | 44            |          |                                                           |
|                    | 11         |          |                  |              | Hardwood      | 16.66    |                                                           |