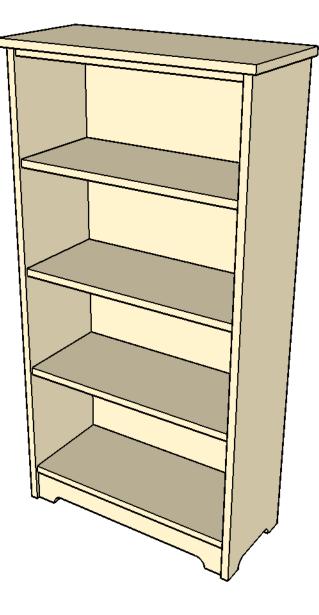

## BATON ROUGE WOODWORKERS CLUB 2014 COMMUNITY SERVICE PROJECT BOOKSHELF

| <u>CUT LIST</u>    |            |          |                  |              |               |          |                                                           |
|--------------------|------------|----------|------------------|--------------|---------------|----------|-----------------------------------------------------------|
| <b>Description</b> | <u>Qty</u> | Wood     | <u>Thickness</u> | <u>Width</u> | <u>Length</u> | Board Ft | Notes                                                     |
| Side - Left        | 1          | Hardwood | 3/4              | 10 1/2       | 47 1/4        | 3.45     |                                                           |
| Side - Right       | 1          | Hardwood | 3/4              | 10 1/2       | 47 1/4        | 3.45     |                                                           |
| Shelves            | 4          | Hardwood | 3/4              | 10           | 23            | 6.39     | Shelves set into 1/4" deep stopped dados                  |
| Тор                | 1          | Hardwood | 3/4              | 11           | 25            | 1.91     | If bookshelves are to be side by side, then length is 24" |
| Cleat - Front      | 1          | Hardwood | 3/4              | 3            | 23            | 0.48     |                                                           |
| Cleat - Front      | 1          | Hardwood | 3/4              | 3            | 23            | 0.48     |                                                           |
| Baseboard          | 1          | Hardwood | 3/4              | 3 1/4        | 22 1/2        | 0.51     |                                                           |
| Back               | 1          | Plywood  | 1/4              | 23           | 44            |          |                                                           |
|                    | 11         |          |                  |              | Hardwood      | 16.66    |                                                           |