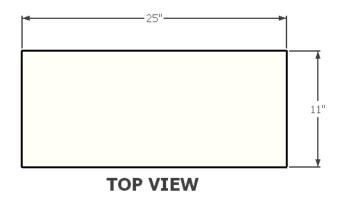

## BATON ROUGE WOODWORKERS CLUB 2014 COMMUNITY SERVICE PROJECT BOOKSHELF

| <u>CUT LIST</u>    |            |          |                  |              |               |          |                                                           |
|--------------------|------------|----------|------------------|--------------|---------------|----------|-----------------------------------------------------------|
| <b>Description</b> | <u>Qty</u> | Wood     | <u>Thickness</u> | <u>Width</u> | <u>Length</u> | Board Ft | Notes                                                     |
| Side - Left        | 1          | Hardwood | 3/4              | 10 1/2       | 47 1/4        | 3.45     |                                                           |
| Side - Right       | 1          | Hardwood | 3/4              | 10 1/2       | 47 1/4        | 3.45     |                                                           |
| Shelves            | 4          | Hardwood | 3/4              | 10           | 23            | 6.39     | Shelves set into 1/4" deep stopped dados                  |
| Тор                | 1          | Hardwood | 3/4              | 11           | 25            | 1.91     | If bookshelves are to be side by side, then length is 24" |
| Cleat - Front      | 1          | Hardwood | 3/4              | 3            | 23            | 0.48     |                                                           |
| Cleat - Front      | 1          | Hardwood | 3/4              | 3            | 23            | 0.48     |                                                           |
| Baseboard          | 1          | Hardwood | 3/4              | 3 1/4        | 22 1/2        | 0.51     |                                                           |
| Back               | 1          | Plywood  | 1/4              | 23           | 44            |          |                                                           |
|                    | 11         |          |                  |              | Hardwood      | 16.66    |                                                           |