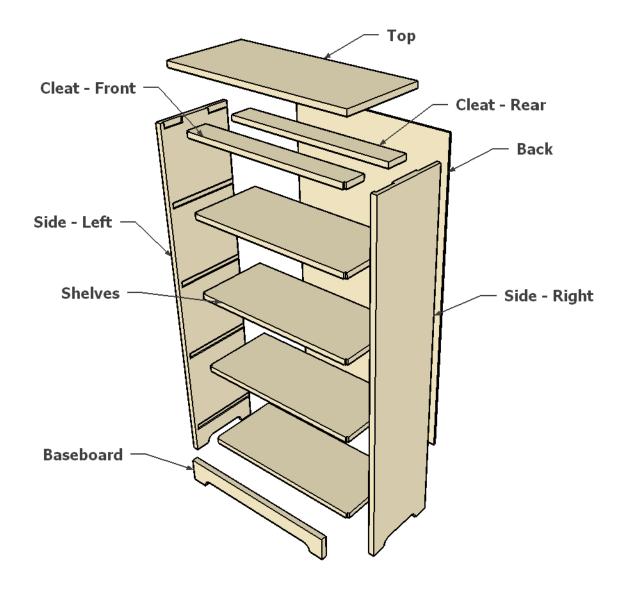

## BATON ROUGE WOODWORKERS CLUB 2014 COMMUNITY SERVICE PROJECT BOOKSHELF

| <u>CUT LIST</u>    |            |          |                  |              |               |          |                                                           |
|--------------------|------------|----------|------------------|--------------|---------------|----------|-----------------------------------------------------------|
| <b>Description</b> | <u>Qty</u> | Wood     | <u>Thickness</u> | <u>Width</u> | <u>Length</u> | Board Ft | Notes                                                     |
| Side - Left        | 1          | Hardwood | 3/4              | 10 1/2       | 47 1/4        | 3.45     |                                                           |
| Side - Right       | 1          | Hardwood | 3/4              | 10 1/2       | 47 1/4        | 3.45     |                                                           |
| Shelves            | 4          | Hardwood | 3/4              | 10           | 23            | 6.39     | Shelves set into 1/4" deep stopped dados                  |
| Тор                | 1          | Hardwood | 3/4              | 11           | 25            | 1.91     | If bookshelves are to be side by side, then length is 24" |
| Cleat - Front      | 1          | Hardwood | 3/4              | 3            | 23            | 0.48     |                                                           |
| Cleat - Front      | 1          | Hardwood | 3/4              | 3            | 23            | 0.48     |                                                           |
| Baseboard          | 1          | Hardwood | 3/4              | 3 1/4        | 22 1/2        | 0.51     |                                                           |
| Back               | 1          | Plywood  | 1/4              | 23           | 44            |          |                                                           |
|                    | 11         |          |                  |              | Hardwood      | 16.66    |                                                           |