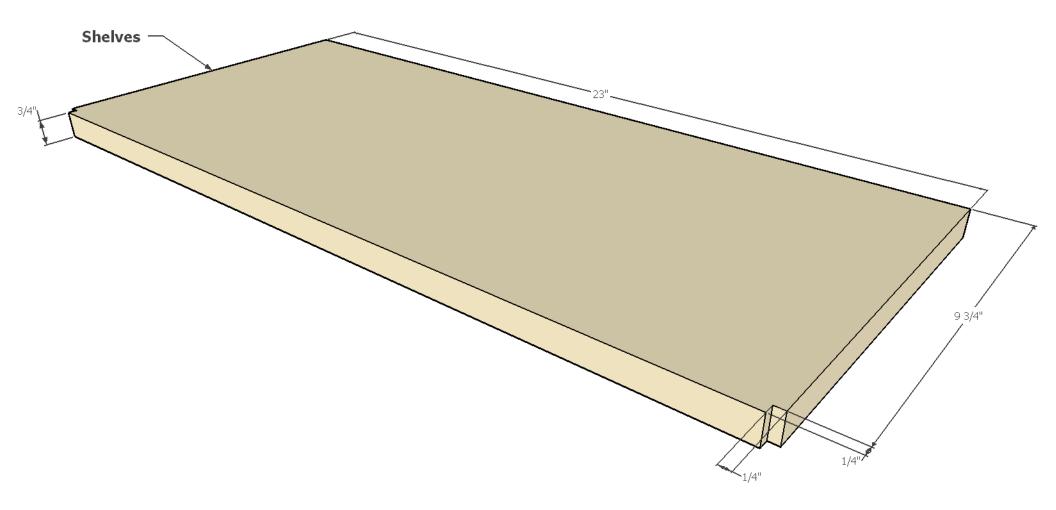

## BATON ROUGE WOODWORKERS CLUB 2014 COMMUNITY SERVICE PROJECT BOOKSHELF

| <u>CUT LIST</u>    |            |          |                  |              |               |          |                                                           |
|--------------------|------------|----------|------------------|--------------|---------------|----------|-----------------------------------------------------------|
| <b>Description</b> | <u>Qty</u> | Wood     | <u>Thickness</u> | <u>Width</u> | <u>Length</u> | Board Ft | Notes                                                     |
| Side - Left        | 1          | Hardwood | 3/4              | 10 1/2       | 47 1/4        | 3.45     |                                                           |
| Side - Right       | 1          | Hardwood | 3/4              | 10 1/2       | 47 1/4        | 3.45     |                                                           |
| Shelves            | 4          | Hardwood | 3/4              | 10           | 23            | 6.39     | Shelves set into 1/4" deep stopped dados                  |
| Тор                | 1          | Hardwood | 3/4              | 11           | 25            | 1.91     | If bookshelves are to be side by side, then length is 24" |
| Cleat - Front      | 1          | Hardwood | 3/4              | 3            | 23            | 0.48     |                                                           |
| Cleat - Front      | 1          | Hardwood | 3/4              | 3            | 23            | 0.48     |                                                           |
| Baseboard          | 1          | Hardwood | 3/4              | 3 1/4        | 22 1/2        | 0.51     |                                                           |
| Back               | 1          | Plywood  | 1/4              | 23           | 44            |          |                                                           |
|                    | 11         |          |                  |              | Hardwood      | 16.66    |                                                           |