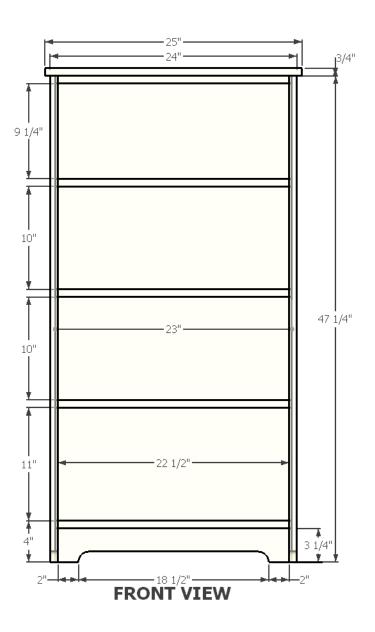

## BATON ROUGE WOODWORKERS CLUB 2014 COMMUNITY SERVICE PROJECT BOOKSHELF

| <u>CUT LIST</u>    |            |          |                  |              |               |          |                                                           |
|--------------------|------------|----------|------------------|--------------|---------------|----------|-----------------------------------------------------------|
| <b>Description</b> | <u>Qty</u> | Wood     | <u>Thickness</u> | <u>Width</u> | <u>Length</u> | Board Ft | Notes                                                     |
| Side - Left        | 1          | Hardwood | 3/4              | 10 1/2       | 47 1/4        | 3.45     |                                                           |
| Side - Right       | 1          | Hardwood | 3/4              | 10 1/2       | 47 1/4        | 3.45     |                                                           |
| Shelves            | 4          | Hardwood | 3/4              | 10           | 23            | 6.39     | Shelves set into 1/4" deep stopped dados                  |
| Тор                | 1          | Hardwood | 3/4              | 11           | 25            | 1.91     | If bookshelves are to be side by side, then length is 24" |
| Cleat - Front      | 1          | Hardwood | 3/4              | 3            | 23            | 0.48     |                                                           |
| Cleat - Front      | 1          | Hardwood | 3/4              | 3            | 23            | 0.48     |                                                           |
| Baseboard          | 1          | Hardwood | 3/4              | 3 1/4        | 22 1/2        | 0.51     |                                                           |
| Back               | 1          | Plywood  | 1/4              | 23           | 44            |          |                                                           |
|                    | 11         |          |                  |              | Hardwood      | 16.66    |                                                           |