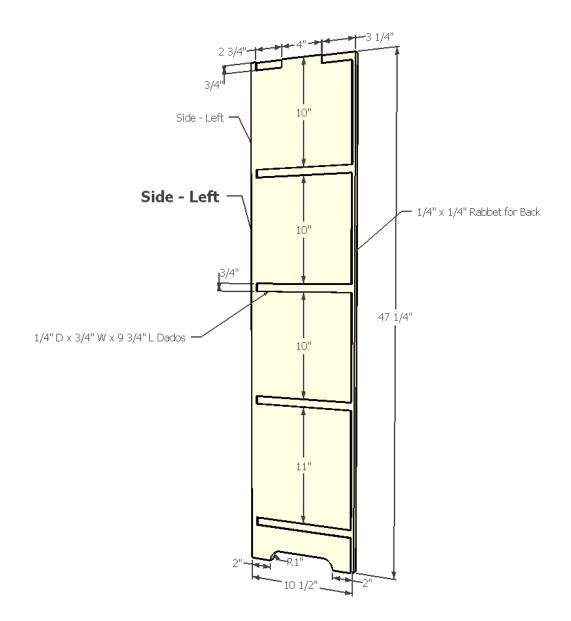

## BATON ROUGE WOODWORKERS CLUB 2014 COMMUNITY SERVICE PROJECT BOOKSHELF

| <u>CUT LIST</u>    |            |          |                  |              |               |          |                                                           |
|--------------------|------------|----------|------------------|--------------|---------------|----------|-----------------------------------------------------------|
| <b>Description</b> | <u>Qty</u> | Wood     | <u>Thickness</u> | <u>Width</u> | <u>Length</u> | Board Ft | Notes                                                     |
| Side - Left        | 1          | Hardwood | 3/4              | 10 1/2       | 47 1/4        | 3.45     |                                                           |
| Side - Right       | 1          | Hardwood | 3/4              | 10 1/2       | 47 1/4        | 3.45     |                                                           |
| Shelves            | 4          | Hardwood | 3/4              | 10           | 23            | 6.39     | Shelves set into 1/4" deep stopped dados                  |
| Тор                | 1          | Hardwood | 3/4              | 11           | 25            | 1.91     | If bookshelves are to be side by side, then length is 24" |
| Cleat - Front      | 1          | Hardwood | 3/4              | 3            | 23            | 0.48     |                                                           |
| Cleat - Front      | 1          | Hardwood | 3/4              | 3            | 23            | 0.48     |                                                           |
| Baseboard          | 1          | Hardwood | 3/4              | 3 1/4        | 22 1/2        | 0.51     |                                                           |
| Back               | 1          | Plywood  | 1/4              | 23           | 44            |          |                                                           |
|                    | 11         |          |                  |              | Hardwood      | 16.66    |                                                           |