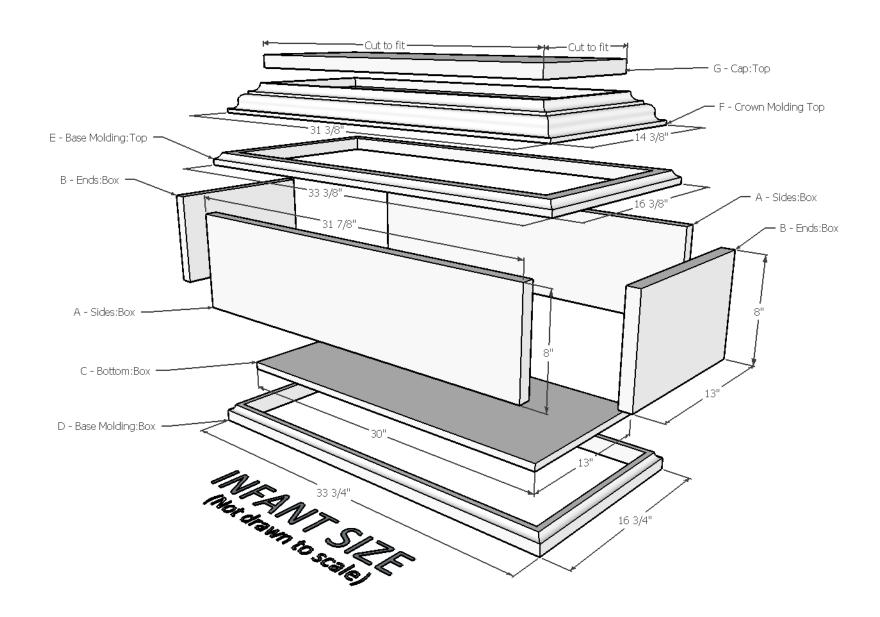

## **Construction Notes:**

- 1. Joinery is butt joints that are glued and brad nailed
- 2. #2 Cypress is nominal 1", it will come surfaced on 3 sides and is typically 15/16" thick

| LITTLE ANGELS FOUNDATION INFANT SIZE CUT LIST |                    |            |          |                  |              |               |                                                  |  |  |  |  |
|-----------------------------------------------|--------------------|------------|----------|------------------|--------------|---------------|--------------------------------------------------|--|--|--|--|
| <u>Part</u>                                   | <u>Description</u> | <u>Qty</u> | Wood     | <b>Thickness</b> | <u>Width</u> | <u>Length</u> | <u>Notes</u>                                     |  |  |  |  |
| Α                                             | Sides:Box          | 2          | Hardwood | 15/16"           | 8            | 31 7/8        | #2 Cypress                                       |  |  |  |  |
| В                                             | Ends:Box           | 2          | Hardwood | 15/16"           | 8            | 13            | #2 Cypress                                       |  |  |  |  |
| С                                             | Bottom:Box         | 1          | Plywood  | 5/8              | 13           | 30            | China Birch                                      |  |  |  |  |
| D                                             | Base Molding:Box   | 1          | Hardwood | 15/16"           | 1 1/2        | 101           | #2 Cypress, Molded using 3/4" cove bit           |  |  |  |  |
| E                                             | Base Molding:Top   | 1          | Hardwood | 15/16"           | 1 1/2        | 99 1/2        | #2 Cypress, Molded using 3/4" cove bit           |  |  |  |  |
| F                                             | Crown Moding:Top   | 1          | Hardwood | N/A              | 3 1/4        | 91 1/2        | 3 1/4" Cypress Crown Molding                     |  |  |  |  |
| G                                             | Cap:Top            | 1          | Hardwood | 15/16"           | 9 1/8*       | 26 1/8*       | #2 Cypress; Dimensions are estimates, cut to fit |  |  |  |  |

## **Construction Notes:**

- 1. Joinery is butt joints that are glued and brad nailed
- 2. #2 Cypress is nominal 1", it will come surfaced on 3 sides and is typically 15/16" thick