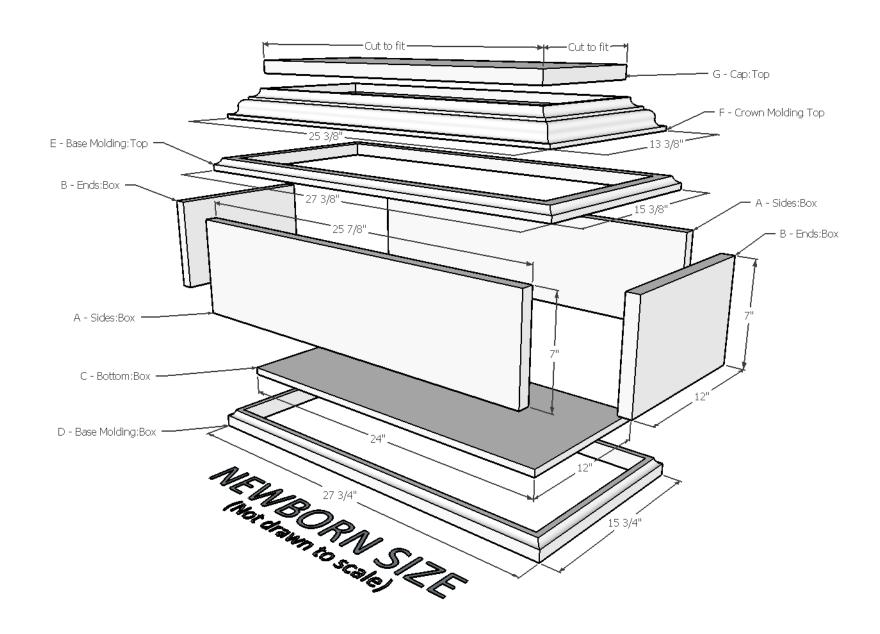

2. #2 Cypress is nominal 1", it will come surfaced on 3 sides and is typically 15/16" thick

1

1

1

1

| LITTLE ANGELS FOUNDATION  NEWBORN SIZE  CUT LIST |                    |            |          |                  |        |         |                                                  |  |  |  |
|--------------------------------------------------|--------------------|------------|----------|------------------|--------|---------|--------------------------------------------------|--|--|--|
| <u>Part</u>                                      | <u>Description</u> | <u>Qty</u> | Wood     | <b>Thickness</b> | Width  | Length  | <u>Notes</u>                                     |  |  |  |
| Α                                                | Sides:Box          | 2          | Hardwood | 15/16"           | 7      | 25 7/8  | #2 Cypress                                       |  |  |  |
| В                                                | Ends:Box           | 2          | Hardwood | 15/16"           | 7      | 12      | #2 Cypress                                       |  |  |  |
| С                                                | Bottom:Box         | 1          | Plywood  | 5/8              | 12     | 24      | China Birch                                      |  |  |  |
| D                                                | Base Molding:Box   | 1          | Hardwood | 15/16"           | 1 1/2  | 87      | #2 Cypress, Molded using 3/4" cove bit           |  |  |  |
| Е                                                | Base Molding:Top   | 1          | Hardwood | 15/16"           | 1 1/2  | 85 1/2  | #2 Cypress, Molded using 3/4" cove bit           |  |  |  |
| F                                                | Crown Moding:Top   | 1          | Hardwood | N/A              | 3 1/4  | 77 1/2  | 3 1/4" Cypress Crown Molding                     |  |  |  |
| G                                                | Cap:Top            | 1          | Hardwood | 15/16"           | 8 1/8* | 20 1/8* | #2 Cypress; Dimensions are estimates, cut to fit |  |  |  |

## **Construction Notes:**

- 1. Joinery is butt joints that are glued and brad nailed
- 2. #2 Cypress is nominal 1", it will come surfaced on 3 sides and is typically 15/16" thick

| LITTLE ANGELS FOUNDATION INFANT SIZE CUT LIST |                    |            |          |                  |              |               |                                                  |  |  |  |  |
|-----------------------------------------------|--------------------|------------|----------|------------------|--------------|---------------|--------------------------------------------------|--|--|--|--|
| <u>Part</u>                                   | <u>Description</u> | <u>Qty</u> | Wood     | <b>Thickness</b> | <u>Width</u> | <u>Length</u> | <u>Notes</u>                                     |  |  |  |  |
| Α                                             | Sides:Box          | 2          | Hardwood | 15/16"           | 8            | 31 7/8        | #2 Cypress                                       |  |  |  |  |
| В                                             | Ends:Box           | 2          | Hardwood | 15/16"           | 8            | 13            | #2 Cypress                                       |  |  |  |  |
| С                                             | Bottom:Box         | 1          | Plywood  | 5/8              | 13           | 30            | China Birch                                      |  |  |  |  |
| D                                             | Base Molding:Box   | 1          | Hardwood | 15/16"           | 1 1/2        | 101           | #2 Cypress, Molded using 3/4" cove bit           |  |  |  |  |
| E                                             | Base Molding:Top   | 1          | Hardwood | 15/16"           | 1 1/2        | 99 1/2        | #2 Cypress, Molded using 3/4" cove bit           |  |  |  |  |
| F                                             | Crown Moding:Top   | 1          | Hardwood | N/A              | 3 1/4        | 91 1/2        | 3 1/4" Cypress Crown Molding                     |  |  |  |  |
| G                                             | Cap:Top            | 1          | Hardwood | 15/16"           | 9 1/8*       | 26 1/8*       | #2 Cypress; Dimensions are estimates, cut to fit |  |  |  |  |