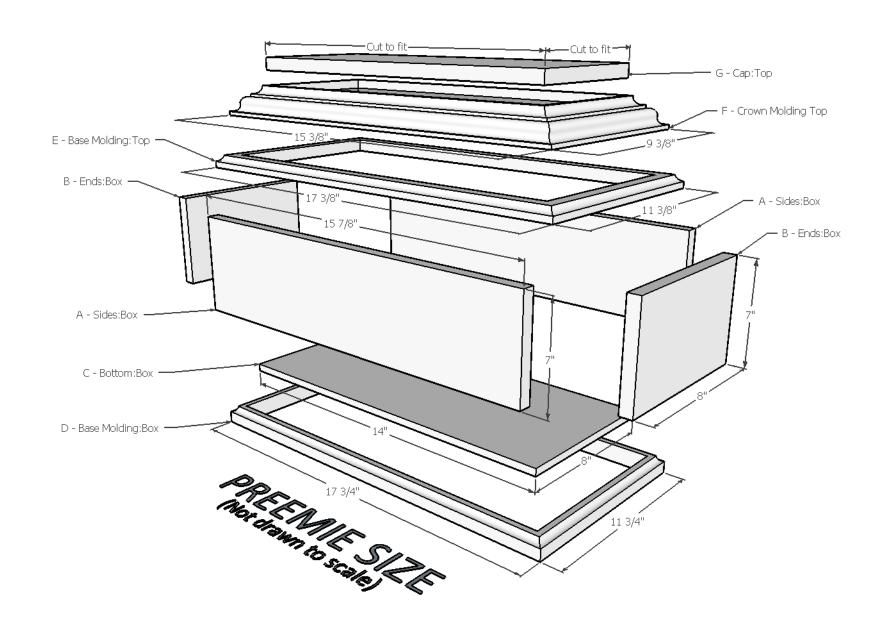

## LITTLE ANGELS FOUNDATION PREEMIE SIZE **CUT LIST** Part Description Qty Wood **Thickness** Width Length Notes Sides:Box 2 Hardwood 15/16" 7 15 7/8 #2 Cypress Α Ends:Box 2 Hardwood 15/16" #2 Cypress С Bottom:Box 1 Plywood 5/8 8 14 China Birch

15/16"

15/16"

N/A

15/16"

1 1/2

1 1/2

3 1/4

4 1/8\*

59

57 1/2

#2 Cypress, Molded using 3/4" cove bit

#2 Cypress, Molded using 3/4" cove bit

10 1/8\* #2 Cypress; Dimensions are estimates, cut to fit

49 1/2 3 1/4" Cypress Crown Molding

Hardwood

Hardwood

## Construction Notes:

Cap:Top

F

G

1. Joinery is butt joints that are glued and brad nailed

Base Molding:Box

Base Molding:Top

Crown Moding:Top

2. #2 Cypress is nominal 1", it will come surfaced on 3 sides and is typically 15/16" thick

1

1

1

1

| LITTLE ANGELS FOUNDATION  NEWBORN SIZE  CUT LIST |                    |            |          |                  |        |         |                                                  |  |  |  |
|--------------------------------------------------|--------------------|------------|----------|------------------|--------|---------|--------------------------------------------------|--|--|--|
| <u>Part</u>                                      | <u>Description</u> | <u>Qty</u> | Wood     | <b>Thickness</b> | Width  | Length  | <u>Notes</u>                                     |  |  |  |
| Α                                                | Sides:Box          | 2          | Hardwood | 15/16"           | 7      | 25 7/8  | #2 Cypress                                       |  |  |  |
| В                                                | Ends:Box           | 2          | Hardwood | 15/16"           | 7      | 12      | #2 Cypress                                       |  |  |  |
| С                                                | Bottom:Box         | 1          | Plywood  | 5/8              | 12     | 24      | China Birch                                      |  |  |  |
| D                                                | Base Molding:Box   | 1          | Hardwood | 15/16"           | 1 1/2  | 87      | #2 Cypress, Molded using 3/4" cove bit           |  |  |  |
| Е                                                | Base Molding:Top   | 1          | Hardwood | 15/16"           | 1 1/2  | 85 1/2  | #2 Cypress, Molded using 3/4" cove bit           |  |  |  |
| F                                                | Crown Moding:Top   | 1          | Hardwood | N/A              | 3 1/4  | 77 1/2  | 3 1/4" Cypress Crown Molding                     |  |  |  |
| G                                                | Cap:Top            | 1          | Hardwood | 15/16"           | 8 1/8* | 20 1/8* | #2 Cypress; Dimensions are estimates, cut to fit |  |  |  |