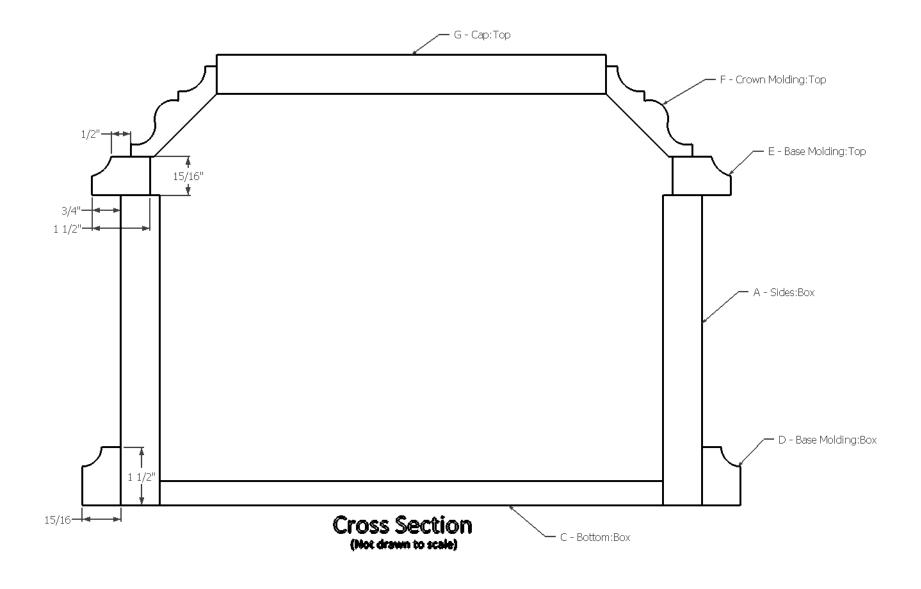

## **Construction Notes:**

- 1. Joinery is butt joints that are glued and brad nailed
- 2. #2 Cypress is nominal 1", it will come surfaced on 3 sides and is typically 15/16" thick

| LITTLE ANGELS FOUNDATION INFANT SIZE CUT LIST |                    |            |          |                  |              |               |                                                  |  |  |  |  |
|-----------------------------------------------|--------------------|------------|----------|------------------|--------------|---------------|--------------------------------------------------|--|--|--|--|
| <u>Part</u>                                   | <u>Description</u> | <u>Qty</u> | Wood     | <b>Thickness</b> | <u>Width</u> | <u>Length</u> | <u>Notes</u>                                     |  |  |  |  |
| Α                                             | Sides:Box          | 2          | Hardwood | 15/16"           | 8            | 31 7/8        | #2 Cypress                                       |  |  |  |  |
| В                                             | Ends:Box           | 2          | Hardwood | 15/16"           | 8            | 13            | #2 Cypress                                       |  |  |  |  |
| С                                             | Bottom:Box         | 1          | Plywood  | 5/8              | 13           | 30            | China Birch                                      |  |  |  |  |
| D                                             | Base Molding:Box   | 1          | Hardwood | 15/16"           | 1 1/2        | 101           | #2 Cypress, Molded using 3/4" cove bit           |  |  |  |  |
| E                                             | Base Molding:Top   | 1          | Hardwood | 15/16"           | 1 1/2        | 99 1/2        | #2 Cypress, Molded using 3/4" cove bit           |  |  |  |  |
| F                                             | Crown Moding:Top   | 1          | Hardwood | N/A              | 3 1/4        | 91 1/2        | 3 1/4" Cypress Crown Molding                     |  |  |  |  |
| G                                             | Cap:Top            | 1          | Hardwood | 15/16"           | 9 1/8*       | 26 1/8*       | #2 Cypress; Dimensions are estimates, cut to fit |  |  |  |  |

## **Construction Notes:**

- 1. Joinery is butt joints that are glued and brad nailed
- 2. #2 Cypress is nominal 1", it will come surfaced on 3 sides and is typically 15/16" thick